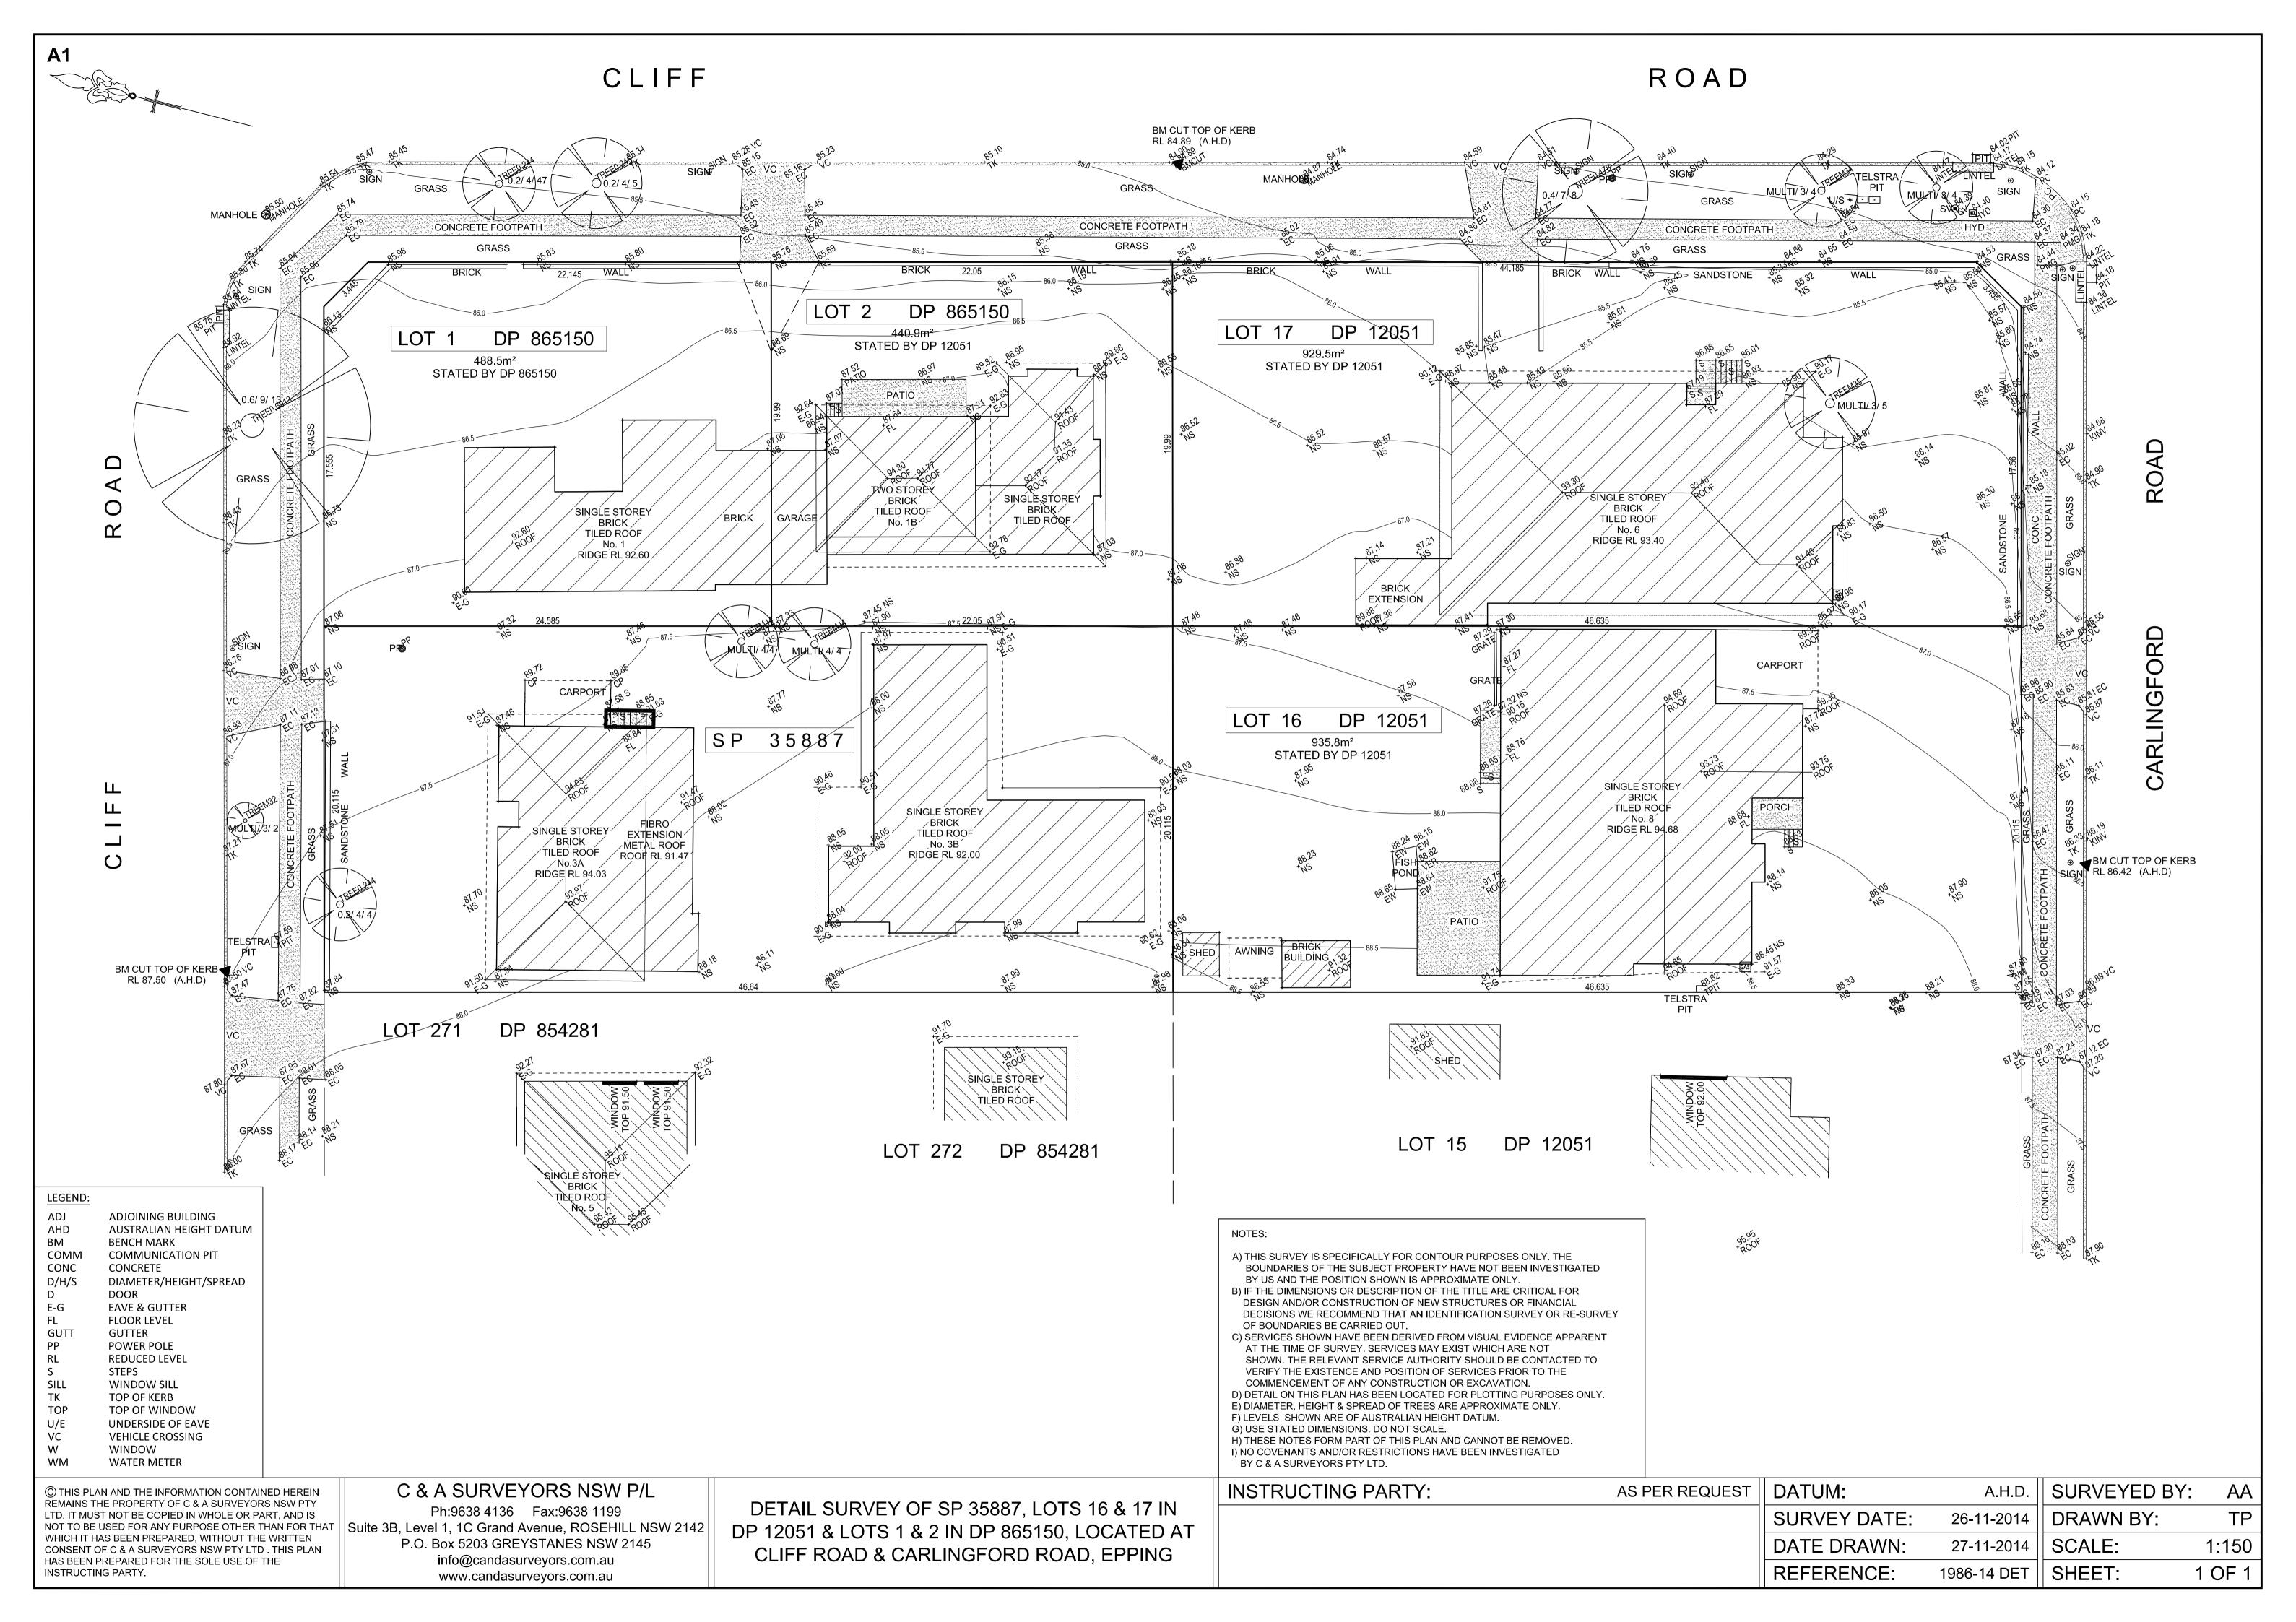

NOTES

LOT AREAS AND BOUNDARY DIMENSIONS HAVE BEEN COMPILED FROM DEPOSITED PLANS AVAILABLE AT LAND AND PROPERTY INFORMATION. NO BOUNDARY SURVEY OR INVESTIGATION HAS BEEN MADE AND NO BOUNDARIES HAVE BEEN MARKED. ACCORDINGLY THE POSITION OF IMPROVEMENTS RELATIVE TO BOUNDARIES SHOWN HEREON IS DIAGRAMMATIC ONLY.

ORIGIN OF LEVELS: BENCH MARK CUT IN KERB RL 87.50 (AHD) AS SHOWN ON PLAN SHOWING DETAIL AND LEVELS PREPARED BY C & A SURVEYORS NSW P/L DRAWING No. 1986-14 DET DATED 27-11-2014

CONTOUR INTERVAL 1.0m MAJOR, 0.5m MINOR.

0.3 TRUNK DIAMETER/6m FOLIAGE SPREAD/8m HEIGHT 27.63 RL AT BASE OF TREE TREE SIZES ARE ESTIMATES ONLY

1.s.G

This plan has been prepared to satisfy the project specific brief provided by the client nominated in the title block and should not be relied upon by any third party.