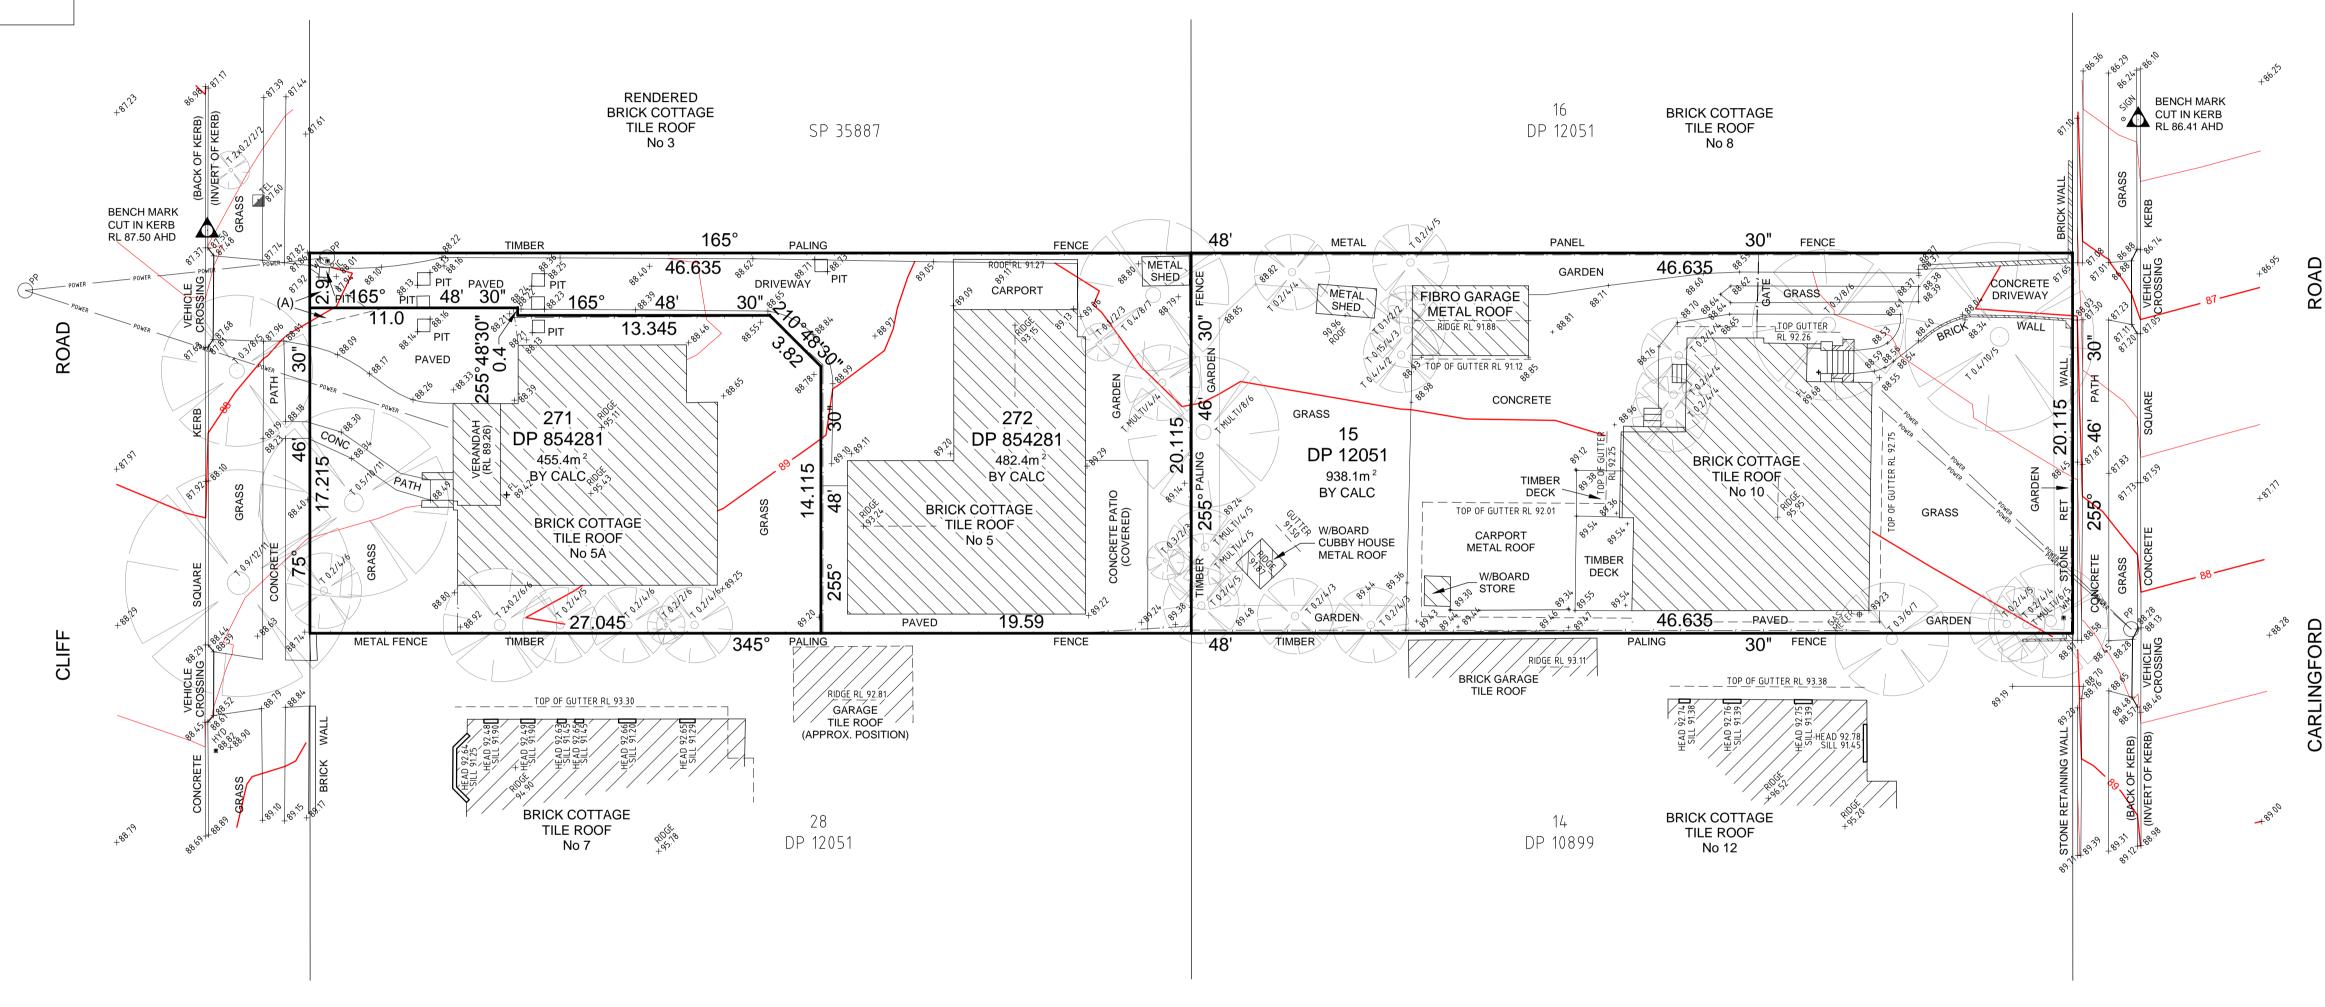

NOTES

LOT AREAS AND BOUNDARY DIMENSIONS HAVE BEEN COMPILED FROM DEPOSITED PLANS AVAILABLE AT LAND AND PROPERTY INFORMATION. NO BOUNDARY SURVEY OR INVESTIGATION HAS BEEN MADE AND NO BOUNDARIES HAVE BEEN MARKED. ACCORDINGLY THE POSITION OF IMPROVEMENTS RELATIVE TO BOUNDARIES SHOWN HEREON IS DIAGRAMMATIC ONLY.

BEARINGS SHOWN ON THIS PLAN ARE ORIENTATED TO ISG NORTH VIDE DP 854281. IF SHADOW DIAGRAMS ARE TO BE CALCULATED THEY MUST BE CALCULATED USING TRUE NORTH.

THE BOUNDARY LOCATIONS SHOWN ON THIS PLAN ARE PROVISIONAL AND SUBJECT TO FURTHER SURVEY.

ORIGIN OF LEVELS: BENCH MARK CUT IN KERB RL 87.50 (AHD) AS SHOWN ON PLAN SHOWING DETAIL AND LEVELS PREPARED BY C & A SURVEYORS NSW P/L DRAWING No. 1986-14 DET DATED 27-11-2014

CONTOUR INTERVAL 1.0m MAJOR, 0.5m MINOR.

Unless agreed to by license any plans, electronic files and survey data cannot be reproduced, relied upon or amended without the express permission of Usher & Company Pty Ltd.

(A) RIGHT OF CARRIAGEWAY VARIABLE WIDTH (DP 854281)